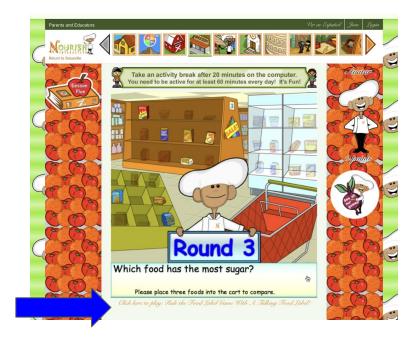

NGS PER CONTAINER? |                                                                                 |    |  |  |
|    |                                     |                                                                                 |    |  |  |
| 3. | HOW MANY CALO                       | RIES PER SERVING?                                                               |    |  |  |
|    |                                     |                                                                                 |    |  |  |
| 4. | HOW MANY MILLIC                     | GRAMS OF SODIUM?                                                                |    |  |  |

#### MORE Practice on your own: Answer each question:



O ADULTING MADE EASY

### Independent Practice Nutrition Label Review Game



#### Self Check:

Share with someone at home what you learned About nutrition labels.

- 1. Can you complete this skill?
  - Independently
  - I needed some prompts
  - □ I needed a lot of help
- 2. Pick an item from your pantry and answer <u>these questions</u>.



B