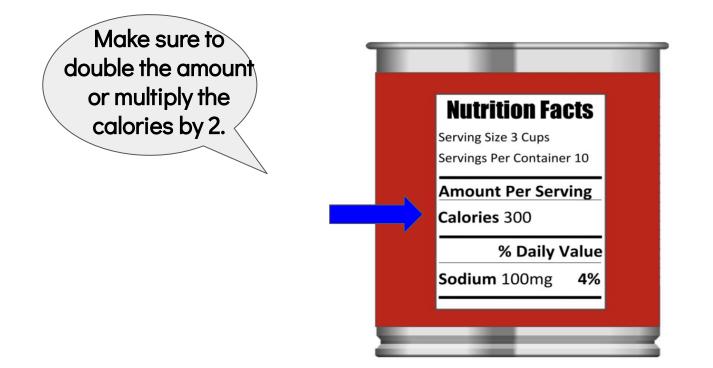

ad nutrition labels and independently answer questions

#### Let's Get Started:

Watch Videos below:

- 1. <u>Reading Nutrition Labels</u>
- 2. <u>Six Basic Nutrients</u>

#### Practice #1: How many cups is the serving size?

Remember to read all the information on the label.

|     | Nutrition               | Facts       |  |
|-----|-------------------------|-------------|--|
|     | Serving Size 1 Cup      |             |  |
| 1   | Servings Per Co         | ntainer 4   |  |
| - 1 | Amount Per Ser          |             |  |
| _   | Calories 100            |             |  |
|     | % Daily<br>Total Fat 8g | Value<br>5% |  |
| _   | Sodium 50mg             | 2%          |  |
|     | Vitamin C               | 10%         |  |

#### **Practice #1:** How many calories are in two servings?



#### **Practice #1:** How many grams of sugar is in one serving?



|    | Cooking Instructions:<br>Pour contents of<br>packages into a<br>microwave safe bowl,<br>cover and microwave on<br>high power for 3-4<br>minutes.<br>Stir then serve<br>immediately. | Nutrition Facts   Serving Size 1 package   Servings Per Container 1   Amount Per Serving   Calories 275   % Daily Value   Total Fat 12g 8%   Sodium 700mg 30%   Vitamin C 0% |
|----|-------------------------------------------------------------------------------------------------------------------------------------------------------------------------------------|------------------------------------------------------------------------------------------------------------------------------------------------------------------------------|
|