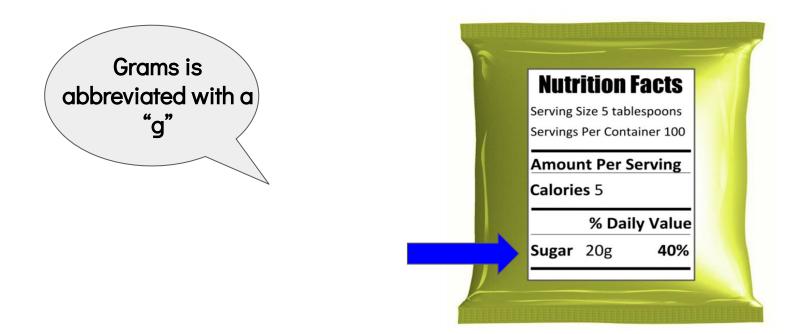

#### **Practice #1:** How many grams of sugar is in one serving?

|    | Cooking Instructions:<br>Pour contents of<br>packages into a<br>microwave safe bowl,<br>cover and microwave on<br>high power for 3-4<br>minutes.<br>Stir then serve<br>immediately. | Nutrition Facts   Serving Size 1 package   Servings Per Container 1   Amount Per Serving   Calories 275   % Daily Value   Total Fat 12g 8%   Sodium 700mg 30%   Vitamin C 0% |
|----|-------------------------------------------------------------------------------------------------------------------------------------------------------------------------------------|------------------------------------------------------------------------------------------------------------------------------------------------------------------------------|
| 1. | COMPREHENSION                                                                                                                                                                       | DN QUESTIONS                                                                                                                                                                 |
| 2. | HOW MANY SERVINGS PER CO                                                                                                                                                            | DNTAINER?                                                                                                                                                                    |
| 3. | HOW MANY CALORIES PER SE                                                                                                                                                            | RVING?                                                                                                                                                                       |
| 4. | HOW MANY MILLIGRAMS OF S                                                                                                                                                            | ODIUM?                                                                                                                                                                       |